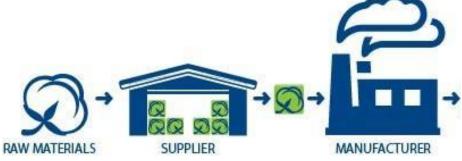

#### **Distributor or Wholesaler**

Wholesalers buy merchandise from manufacturers, factories or brokers and resell the goods to retailers.

#### Manufacturing

Manufacturers assemble components or process raw materials into products for consumers or other businesses. They do not sell to individual customers but to people who buy what they make in large quantities. Automakers

#### **Wholesale Marketplace**

When your company is buying the products they sell from the manufacturer or distributor, they are considered to be buying wholesale. When you sell to your customers that is considered retail. To simulate your company buying from wholesalers you need to go to the wholesale marketplace in the VEI Portal