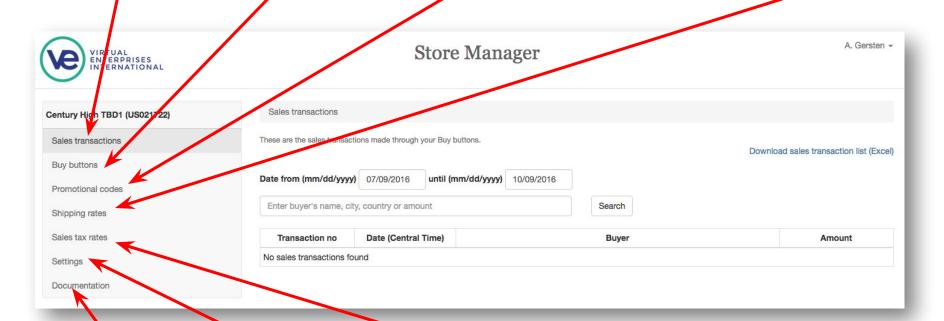

#### Wholesale Marketplace

Browse by category: Bulk Refill Cold Beverage Vening Food Vending **Gumball Machines** Hot Beverage Vending Machines Ice Cream Vending Machines Minni Vending M&M Star Wars Dispense Snack Refill Snack Vending Orders Product manager Marketplace User Manual (pdf)

**Product Manager** 

This is where you will put all the items that you will be buying from the wholesaler or distributor.

Essentially you will create a list of all your company products. Each product will have a category, name, product or SKU number, a wholesale price (the price you pay for it) You will click the add button to add a product to the list of things you can buy.

Adding products are done by clicking the + Add button

#### **Products**

This is where you determine the categories, when ever you put a category in that new name will appear in the category list.

Every Product needs to have a unique name, SKU (product number).

#### Wholesale Marketplace Resources