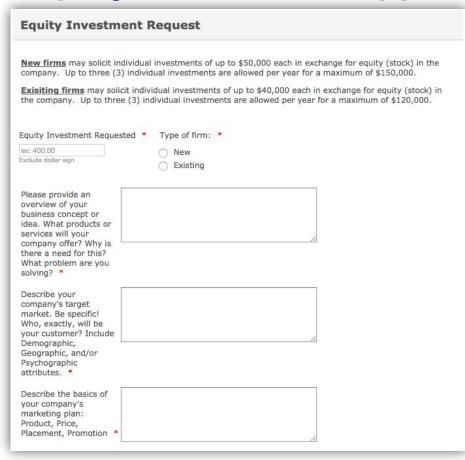

#### **Venture Capital Investor**

Your company will seek investors to invest in your company and give you money for equity or shares in your company. You many have 3 investors of 50,000 for a maximum of \$150,000 per year for a new firm

#### **Application**

In order for equity investments to be approved, a letter of support from a business partner must be submitted on their company letter head. In this letter, the angel investor should affirm that they have done the following:

- 1. Listened to a business pitch from the executive team outlining the firm's business plan, including the marketing plan, operating budget, and sales/revenue projections.
- Reviewed company projections and assumptions.
- Engaged in Q&A to clarify and guide the firm's direction.