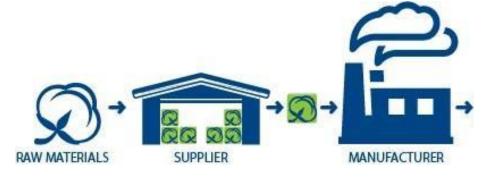

#### **Distributor or Wholesaler**

Wholesalers buy merchandise from manufacturers, factories or brokers and resell the goods to retailers.

#### Manufacturing

Manufacturers assemble components or process raw materials into products for consumers or other businesses. They do not sell to individual customers but to people who buy what they make in large quantities. Automakers

#### **Wholesale Marketplace**

When your company is buying the products they sell from the manufacturer or distributor, they are considered to be buying wholesale. When you sell to your customers that is considered retail. To simulate your company buying from wholesalers you need to go to the wholesale marketplace in the VEI Portal