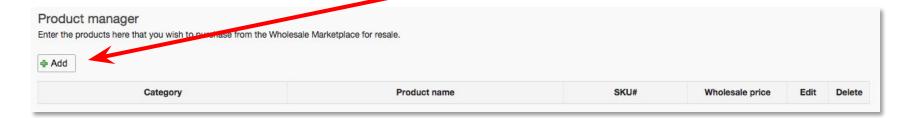

**Product Manager** 

This is where you will put all the items that you will be buying from the wholesaler or distributor.

Essentially you will create a list of all your company products. Each product will have a category, name, product or SKU number, a wholesale price (the price you pay for it) You will click the add button to add a product to the list of things you can buy.

Adding products are done by clicking the + Add button