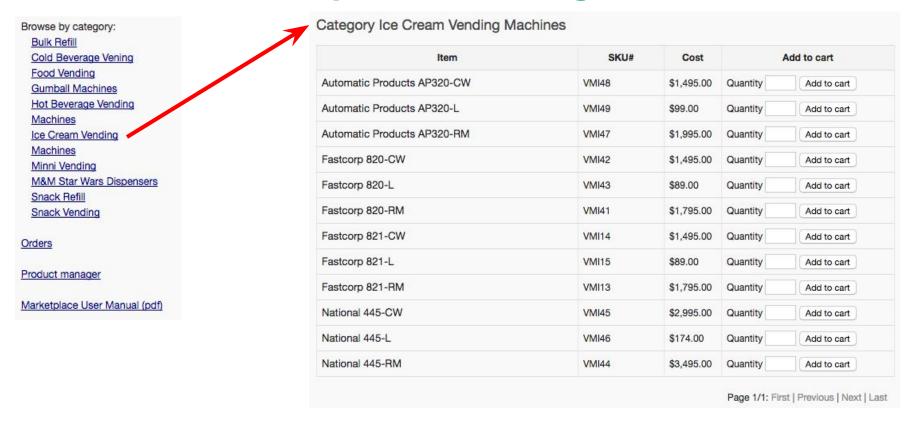

#### Wholesale Marketplace - Placing an Order

When placing an order you will determine the number of a each product that you want and click add to cart.

The purchase will only accept one item at a time, so do not put a bunch on numbers in and expect them to be added to the cart. They need to be added one at a time.

#### Category Ice Cream Vending Machines

| Item                        | SKU#  | Cost       |          | Add to cart |
|-----------------------------|-------|------------|----------|-------------|
| Automatic Products AP320-CW | VMI48 | \$1,495.00 | Quantity | Add to cart |
| Automatic Products AP320-L  | VMI49 | \$99.00    | Quantity | Add to cart |
| Automatic Products AP320-RM | VMI47 | \$1,995.00 | Quantity | Add to cart |
| Fastcorp 820-CW             | VMI42 | \$1,495.00 | Quantity | Add to cart |
| Fastcorp 820-L              | VMI43 | \$89.00    | Quantity | Add to cart |
| Fastcorp 820-RM             | VMI41 | \$1,795.00 | Quantity | Add to cart |
| Fastcorp 821-CW             | VMI14 | \$1,495.00 | Quantity | Add to cart |
| Fastcorp 821-L              | VMI15 | \$89.00    | Quantity | Add to cart |
| Fastcorp 821-RM             | VMI13 | \$1,795.00 | Quantity | Add to cart |
| National 445-CW             | VMI45 | \$2,995.00 | Quantity | Add to cart |
| National 445-L              | VMI46 | \$174.00   | Quantity | Add to cart |
| National 445-RM             | VMI44 | \$3,495.00 | Quantity | Add to cart |