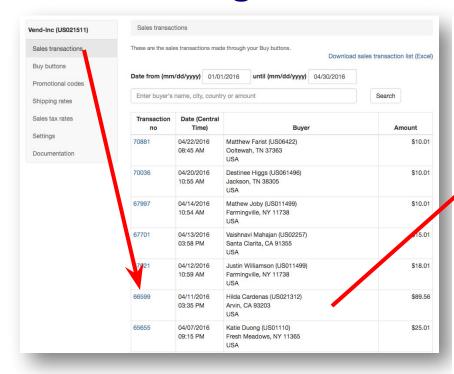

#### Sales Transactions

will show all people who have purchased from your web site

#### **Store Manager - Features**

With purchases online you can view the sales transaction and gather a lot of import information for follow up sales and advertising.

Customer email should be added to the list of past customers and should be used to target them for returning sales.