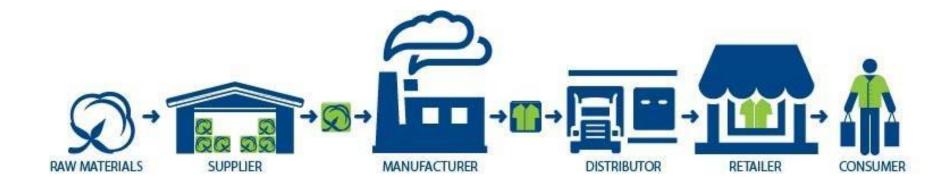

#### How do Businesses do Business

#### Retail

Retail businesses buy merchandise from a variety of wholesalers and sell it directly to consumers. Supermarkets, mail-order catalog merchants, computer stores, dress shops, department stores, and convenience marts are retailers.

#### **Distributor or Wholesaler**

Wholesalers buy merchandise from manufacturers, factories or brokers and resell the goods to retailers.

#### Manufacturing

Manufacturers assemble components or process raw materials into products for consumers or other businesses. They do not sell to individual customers but to people who buy what they make in large quantities. Automakers

#### **Wholesale Marketplace**

When your company is buying the products they sell from the manufacturer or distributor, they are considered to be buying wholesale. When you sell to your customers that is considered retail. To simulate your company buying from wholesalers you need to go to the wholesale marketplace in the VEI Portal