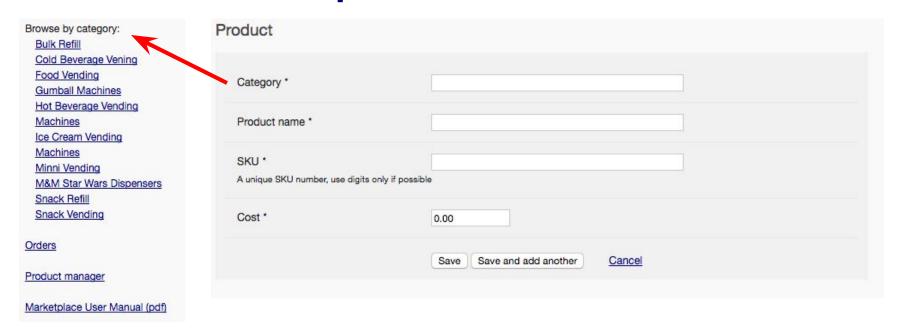

**Product Manager** 

This is where you will put all the items that you will be buying from the wholesaler or distributor.

Essentially you will create a list of all your company products. Each product will have a category, name, product or SKU number, a wholesale price (the price you pay for it) You will click the add button to add a product to the list of things you can buy.

Adding products are done by clicking the + Add button

#### **Products**

This is where you determine the categories, when ever you put a category in that new name will appear in the category list.

Every Product needs to have a unique name, SKU (product number).

The cost is what you pay for it, not what you charge customers that buy from you. Typically the cost is much less (50%-200%) than what you sell it for.