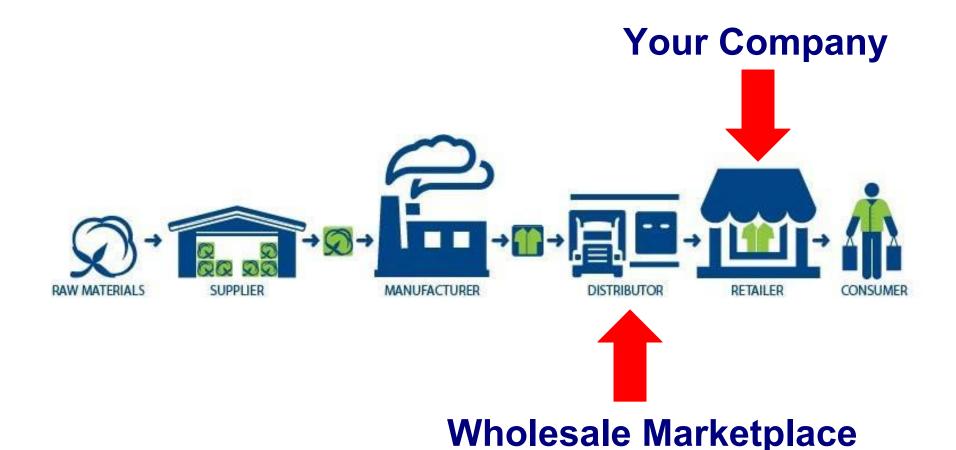

#### Retail

Retail businesses buy merchandise from a variety of wholesalers and sell it directly to consumers. Supermarkets, mail-order catalog merchants, computer stores, dress shops, department stores, and convenience marts are retailers.

#### **Distributor or Wholesaler**

Wholesalers buy merchandise from manufacturers, factories or brokers and resell the goods to retailers.

#### Manufacturing

Manufacturers assemble components or process raw materials into products for consumers or other businesses. They do not sell to individual customers but to people who buy what they make in large quantities. Automakers

#### **Wholesale Marketplace**

When your company is buying the products they sell from the manufacturer or distributor, they are considered to be buying wholesale. When you sell to your customers that is considered retail. To simulate your company buying from wholesalers you need to go to the wholesale marketplace in the VEI Portal