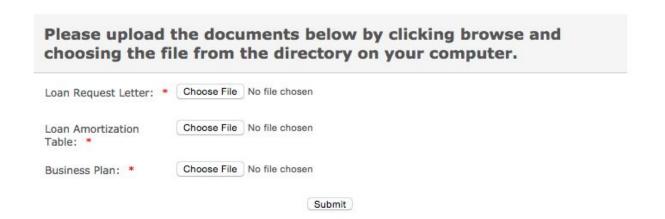

#### **Business Loan Deposit**

This is the estimated operating expenses for the company fro the next 6 months, this money must be paid back as a monthly loan payment. You will apply for this in the portal under Submital Forms. To get a loan you will need to have a loan request letter, amortization table and business plan to upload for the application