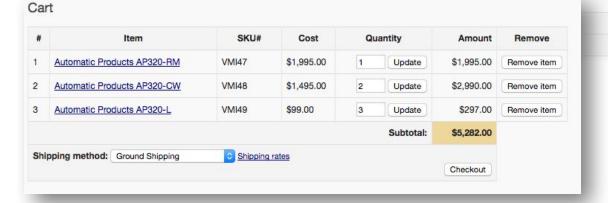

#### Wholesale Marketplace – Viewing the Cart

Page 1/1: First | Previous | Next | Last

| #   |               | Item            | SKU#     | Cost         | Qu | antity    | Amount     | Remove      |
|-----|---------------|-----------------|----------|--------------|----|-----------|------------|-------------|
| 1   | Automatic Pro | ducts AP320-RM  | VMI47    | \$1,995.00   | 1  | Update    | \$1,995.00 | Remove iten |
| 2   | Automatic Pro | ducts AP320-CW  | VMI48    | \$1,495.00   | 2  | Update    | \$2,990.00 | Remove iten |
| 3   | Automatic Pro | ducts AP320-L   | VMI49    | \$99.00      | 3  | Update    | \$297.00   | Remove iten |
|     |               |                 |          |              |    | Subtotal: | \$5,282.00 |             |
| Shi | pping method: | Ground Shipping | Shipping | rates        |    |           |            |             |
| Shi | pping method: | Ground Shipping | Shipping | <u>rates</u> |    |           | Checkout   |             |

#### Wholesale Marketplace – Viewing the Cart

Amount

\$1,995.00

\$2,990.00

\$297.00

\$52.82

\$0.00

\$5,334.82

\$5,334,82

Place order

Cost

NO SALES TAX

Quantity

Subtotal:

Grand total: